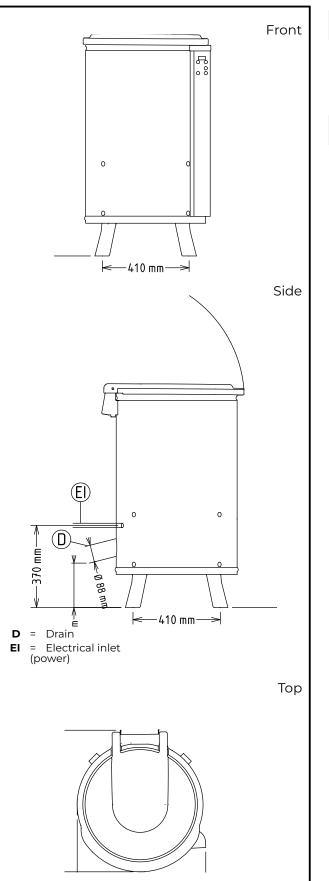

#### Key Information:

Well Capacity: 65 lt Usable well capacity: 65 lt Load per cycle - light vegetables: **18 UNITS OF LETTUCE** Load per cycle - heavy vegetables: ISO 9001; ISO 14001 **External dimensions,** 578 mm Width: **External dimensions**, Depth: 639 mm **External dimensions,** 1005 mm Height: Shipping weight: 74 kg