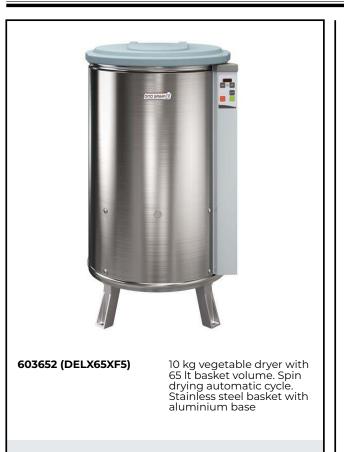

### **Spin Dryers** Vegetable Dryer, 10 Kg with basket

## Short Form Specification

Item No.

Body and panels in stainless steel, lid in plastic material. Removable stainless steel basket with aluminium base (65 litres). Flat and waterproof touch button control panel. Two cycles: "automatic" which alternates rotation with several sudden stops (for all vegetables); "manual" thanks to the adjustable timer up to 59 minutes (for delicate vegetables). Residual water is eliminated through an outlet pipe. Equipped with selfbraking motor which stops the machine after the set drying time or if the lid is open during the cycle. IP55 and IP34 protection. V-ribbed belt drive. Basket rotation speed: 330 rpm. Load capacity: 10 kg, - 18 lettuce heads.

#### Key Information:

Well Capacity: 65 lt Usable well capacity: 65 lt Load per cycle - light vegetables: **18 UNITS OF LETTUCE** Load per cycle - heavy vegetables: ISO 9001; ISO 14001 **External dimensions,** 578 mm Width: **External dimensions**, Depth: 639 mm **External dimensions,** 1005 mm Height: Shipping weight: 74 kg